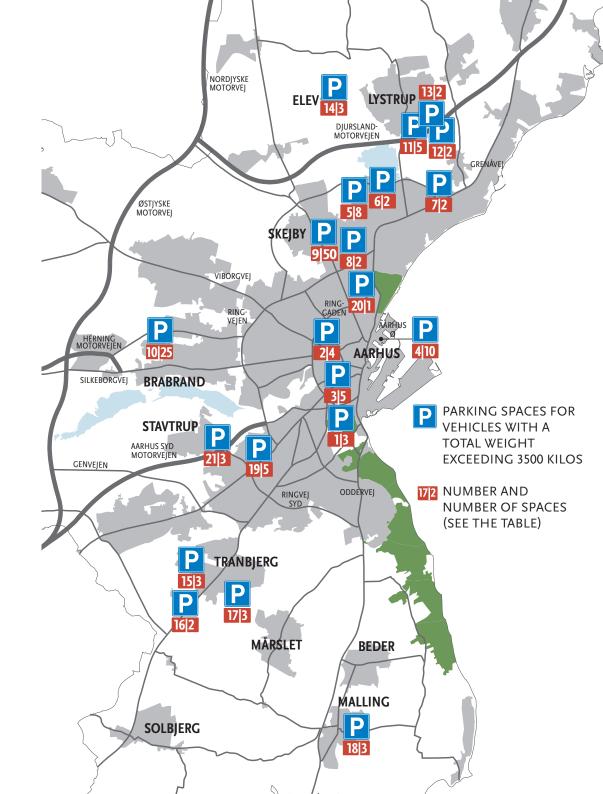

## **OVERVIEW**

Below is an overview of all parking spaces for vehicles with a total weight exceeding 3500 kilos in the City of Aarhus.

| AREA                 | NO. | PLACE                                                       | NUMBER<br>OF<br>SPACES |
|----------------------|-----|-------------------------------------------------------------|------------------------|
| URBAN AREA<br>AARHUS | 1   | HAVREBALLE SKOVVEJ<br>(BEHIND TIVOLI FRIHEDEN -ONLY BUSSES) | 3                      |
|                      | 2   | DOLLERUPVEJ (ONLY BUSSES - 4 HOURS)                         | 4                      |
|                      | 3   | VALDEMARSGADE (ONLY BUSSES - 30 MIN.)                       | 5                      |
|                      | 4   | PIER 3, AARHUS Ø (ONLY BUSSES - 4 HOURS)                    | 10                     |
| VEJLBY               | 5   | SINDALSVEJ (BY NUMBER 15-29)                                | 8                      |
|                      | 6   | NORDLANDSVEJ (WEST OF ENEMÆRKET)                            | 2                      |
|                      | 7   | viengevej (north of ravnsøvej)                              | 2                      |
| SKEJBY               | 8   | SKEJBYVEJ (OPPOSITE SKEJBYGÅRDSVEJ)                         | 2                      |
|                      | 9   | GRAHAM BELLS VEJ                                            | 50                     |
| BRABRAND             | 10  | SINTRUPVEJ                                                  | 25                     |
| LYSTRUP              | 11  | SKAVHOLMVEJ                                                 | 5                      |
|                      | 12  | LÆGÅRDSVEJ                                                  | 2                      |
|                      | 13  | HOVMARKEN                                                   | 2                      |
| ELEV                 | 14  | KOLDKILDE                                                   | 3                      |
| TRANBJERG            | 15  | SKOVGÅRDSVÆNGET                                             | 3                      |
|                      | 16  | ORHOLT ALLÉ                                                 | 2                      |
|                      | 17  | TRANKÆRGÅRDSVEJ                                             | 3                      |
| MALLING              | 18  | FLØJSTRUPVEJ                                                | 3                      |
| VIBY                 | 19  | AT THE STADIUM                                              | 5                      |
| CHRISTIANBJERG       | 20  | BETHESDAVEJ                                                 | 1                      |
| STAVTRUP             | 22  | ORMSLEVVEJ (UNDER THE MOTORWAY)                             | 3                      |

#### WHERE VEHICLES MAY BE PARKED?

147 parking spaces are established in the City of Aarhus and this folder specifies where the designated spaces are located. Heavy vehicles exceeding 3500 kg can park on special boundaries and places without time limit. Outside of densely built-up areas bounded by city signs E55, it is permitted to park in the period from 6 am to 6 pm on weekdays. Applicable traffic rules must be observed.

#### WHEN DO THE LIMITATIONS APPLY?

In the period from 18.00-06.00 o'clock on weekdays and round the clock in the weekend and on public holidays. In these periods heavy vehicles and trailers must only park on the designated spaces (see the overview next page).